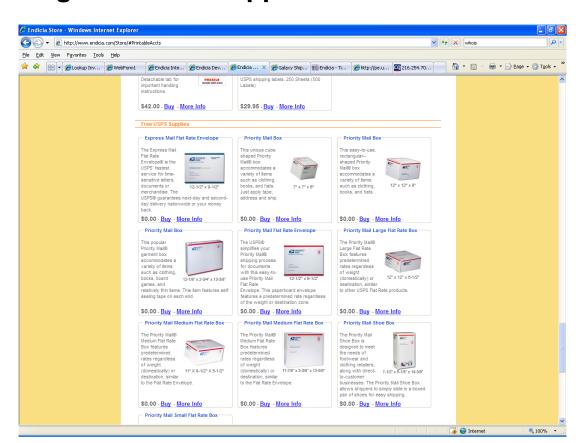

### Free USPS Supplies from Endicia

#### Have you considered...

- Using USPS flat rate boxes
- Ordering free USPS supplies from the Endicia store