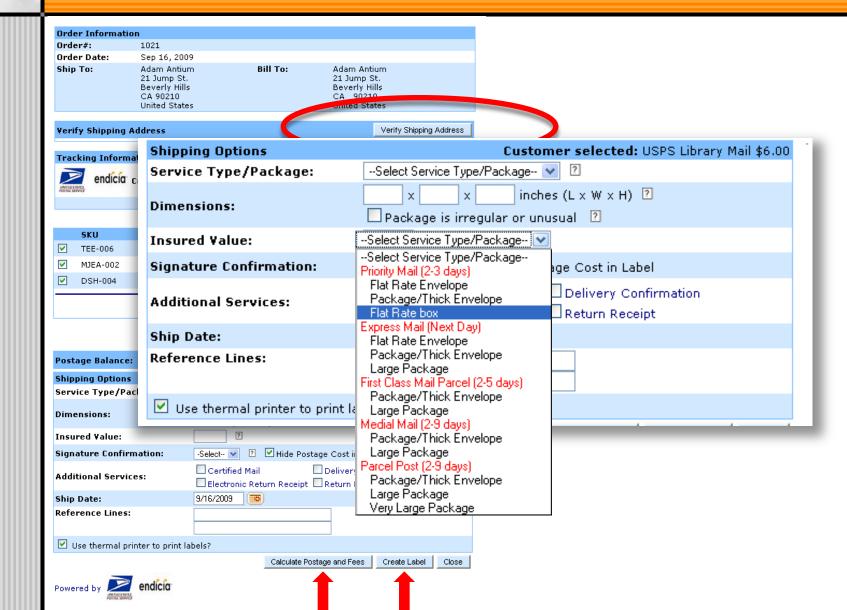

# **Order Details**

| Orders > Order Informat           | ion                                              | ?                              |
|-----------------------------------|--------------------------------------------------|--------------------------------|
| Order History : New (4)           |                                                  |                                |
| Previous                          |                                                  |                                |
| Order #:                          | 1021                                             | Update                         |
| Order Date:                       | Sep 16, 2009 5:41:00 PM (GMT-05:00) Eastern Time | Order Statuses                 |
| Ship Date:                        |                                                  | _                              |
| Affiliate Code:                   |                                                  | ⊙ New                          |
| Ship To:                          | Adam Antium                                      | O In Progress                  |
|                                   | 21 Jump St.                                      | On Hold                        |
|                                   |                                                  | O To Ship                      |
|                                   | Beverly Hills                                    | O Partially Shipped            |
|                                   | CA 90210                                         | O Shipped                      |
|                                   | United States                                    | OReturned                      |
| Tracking Information:             | USPS Library Mail \$6.00 Tracking #:             | O Cancelled                    |
| Bill To:                          | Adam Antium                                      | UPS Online Tools               |
|                                   | 21 Jump St.                                      |                                |
|                                   |                                                  | Create Shipping Label(s)       |
|                                   | Beverly Hills                                    | ups ups                        |
|                                   | CA 90210                                         | View Shipping Label(s)         |
|                                   | United States                                    | Endicia (USPS) Online Tools    |
| Customer Information:<br>Company: |                                                  | Enalog (cor c) chimic roots    |
| Phone:                            |                                                  | Create Shipping Label(s)       |
| E-Mail:                           | a.antium@mailinator.com                          | POSTAL MEN'CE                  |
| Payment Information:              | a.artiumi@maiiiria.cocom                         | View Shipping Label(s) endicio |
| Payment Type:                     | Custom Credit Card                               | FedEx Online Tools             |
| Card Expiration:                  | 1112 (MMYY)                                      | redex Unline Tools             |
| Card Holder Name:                 | Adam Antium                                      | Create Shipping Label(s)       |
| Card Number:                      | *********-1234                                   | FedEx.                         |
| Card Type:                        | VISA Visa                                        | View Shipping Label(s)         |
| Gift Wrap:                        | No V                                             | Print                          |
| •                                 |                                                  |                                |

#### **Create Label**

# **Shipping Label**

US POSTAGE AND FEES PAID

\* SAMPLE \*

Mailed from ZIP 06604 Priority Mail Medium Flat Rate Box

Commercial Base Pricing

FakeDeviceID