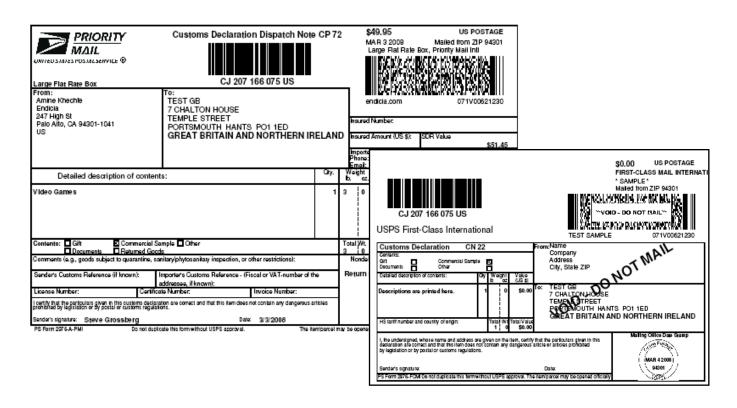

### **Global Shipping Tools**

#### Here are some ideas...

- Get discounted rates offered by the USPS
- Integrated customs forms make shipping international easy