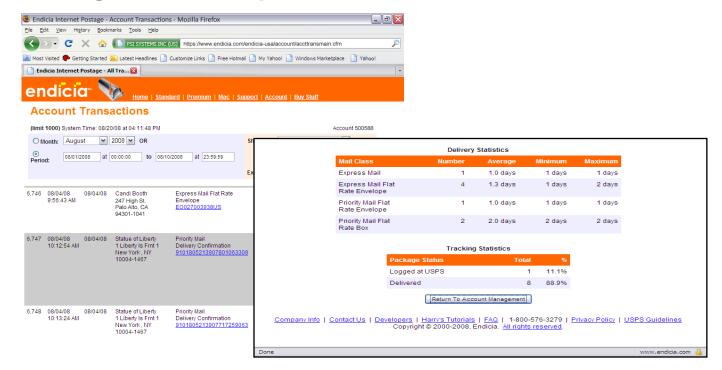

### **Postage Reports**

#### Have you considered...

- Using USPS flat rate boxes
- Ordering free USPS supplies from the Endicia store
- Getting real-time reports from Endicia.com