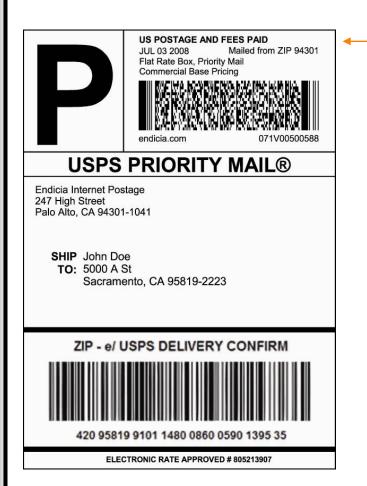

### **Stealth Postage**

#### Ways to make your customers happy...

Stealth postage (hidden postage cost)

Hidden postage amounts:

"US Postage and Fees Paid"

#### **Great Features**

#### Ways to make your customers happy...

- Stealth postage (hidden postage cost)
- Reduce delivery time with Priority Mail
- SCAN & Track package

#### **Track & Confirm**