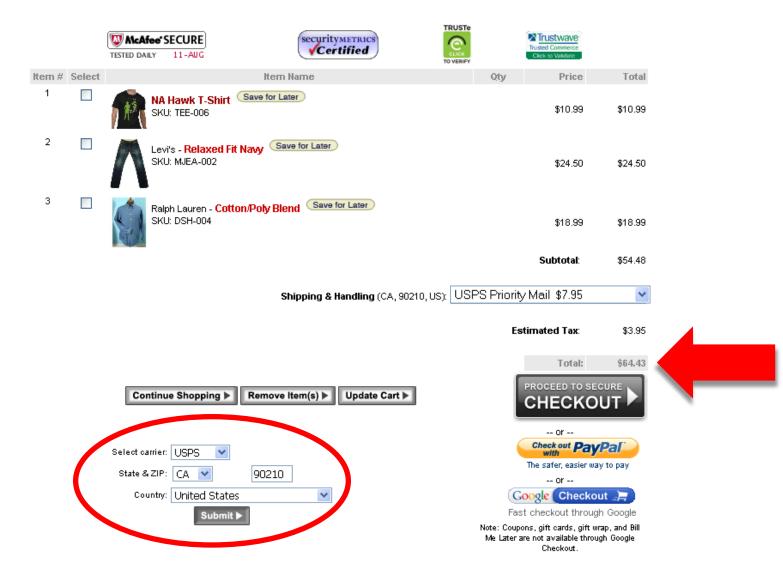

# **Screenshot of Shopping Cart page**

#### SHOPPING BAG

Proceed to Final Step ▶

# **One Page Checkout**

| Please review and submit your order  Review the information below, then click "                                                                                                                                                                                                                                                                                                                                                          | Place your order"                                                                                             |
|------------------------------------------------------------------------------------------------------------------------------------------------------------------------------------------------------------------------------------------------------------------------------------------------------------------------------------------------------------------------------------------------------------------------------------------|---------------------------------------------------------------------------------------------------------------|
|                                                                                                                                                                                                                                                                                                                                                                                                                                          | ubtotal: \$54.48 Shipping & Handling: \$6.00 Estimated Tax: \$3.95 ORDER TOTAL: \$64.40                       |
| Change ▶  Adam Antium 21 Jump St. Beverly Hills, CA 90210 United States                                                                                                                                                                                                                                                                                                                                                                  | Billing Address:  Adam Antium 21 Jump St. Beverly Hills, CA 90210 United States                               |
| Choose a shipping method: USPS USPS Bound Printed Matter - \$5.33  USPS Media Mail - \$5.38  USPS Parcel Post - \$7.90  USPS Priority Mail - \$7.95  USPS Express Mail - \$18.00  Gift Options (optional): Send Gifts in our attractive gift wrap for \$1.50 Per Order. Each gift-wrapped item also includes a gift tag which you may personalize with your own gift Message.  Gelect Gift wrap Option: No Gift Personalization Message: | Payment Method:  OnLine Credit Card Pay By Credit Card - Visa, MasterCard or AMEX Card Type Card Number  Visa |