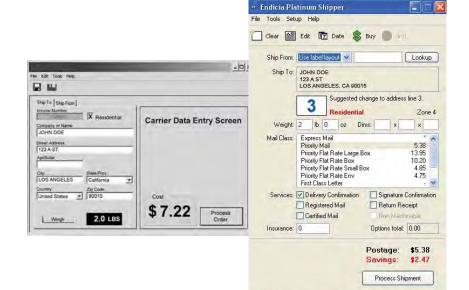

## Take advantage of Postal alternatives.

From the U.S. Postal Service® to private carriers, there are a lot of shipping options out there. Endicia Platinum Shipper software is a powerful rate-shopping tool that works alongside UPS or Fed Ex to evaluate every package, comparing those rates to the Postal Service<sup>™</sup>, ensuring you can take advantage of the best price. This is essential if you ship to residential addresses, lightweight packages, or volumes that don't supportmanifesting. And it uses the same software, hardware, and database integration you have built with your existing free carrier software.

#### Address Validation & Residential Flagging.

Platinum Shipper features address validation for all shipments, providing the opportunity to correct addresses even on packages shipped with a private carrier and avoid costly fees and delivery delays. Residential and rural flagging means you get them there without additional extended area surcharges.