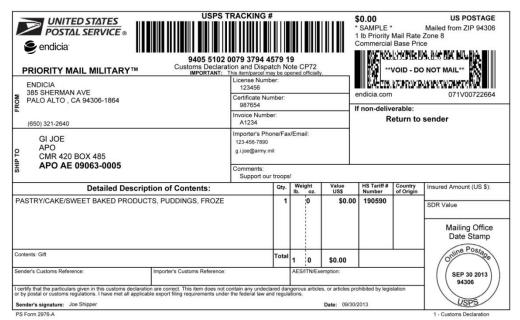

### APO/FPO Labels & Customs Forms

### Save Time & Increase Efficiency

#### Eliminate manual steps & inaccuracies

- Per-country customs' data available
- Forms are filled out online
- Defaults are saved for future use

6"x4" thermal label

#### **Cut trips to the Post Office**

USPS will pick up if you have forms that include electronic signature and round date stamp