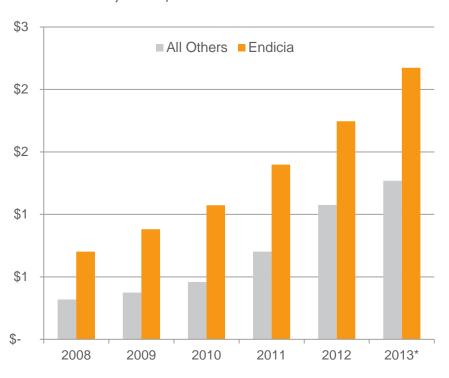

# Leading the PC Postage Market

#### **Total Postage Printed**

in Billions, US\$

#### **Huge Volumes in 2013**

- Drove 35% of USPS
   FY2013 parcel growth
- Responsible for:
  - 15% of all USPS Priority Mail
  - 6% of all USPS Priority Mail Express
  - 20% of all USPS int'l parcels

Sources: US Postal Service data, 2005-2014; Endicia financial data, 2005-2014.