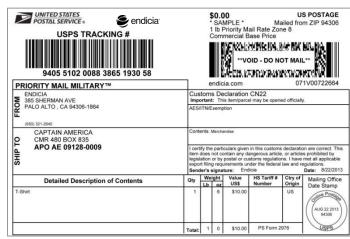

### APO/FPO Labels & Customs Forms

### Save Time & Increase Efficiency

#### Eliminate manual steps & inaccuracies

- Per-country customs' data available
- Forms are filled out online
- Defaults are saved for future use

6"x4" thermal label

#### **Cut trips to the Post Office**

USPS will pick up if you have forms that include electronic signature and round date stamp