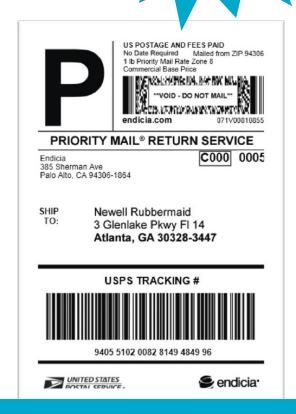

#### PRIORITY MAIL 2-DAY™

Endicia 385 Sherman Ave Palo Alto, CA 94306-1864 C033 0023

SHIP NEWELL RUBBERMAID TO: 3 GLENLAKE PKWY NE

**ATLANTA GA 30328-3447** 

Prepaid labels
Hidden postage amounts

All USPS mail classes

Customizable labels

Verified addresses

#### **USPS TRACKING #**

9405 5102 0083 0930 2103 49

Electronic delivery & signature confirmation