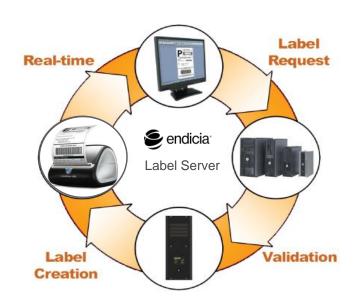

# APIs: Integrate & Customize

Our APIs allow partners and customers to integrate Endicia capabilities into existing systems including online, multi-site and multi-carrier environments.

#### Web Services Include:

- Request a shipping label
- Buy postage
- Change a pass phrase
- Calculate postage & fees
- Account status
- Request a refund
- Account signup
- Package status
- Request transaction lists
- SCAN form
- Carrier pickup request
- Address validation